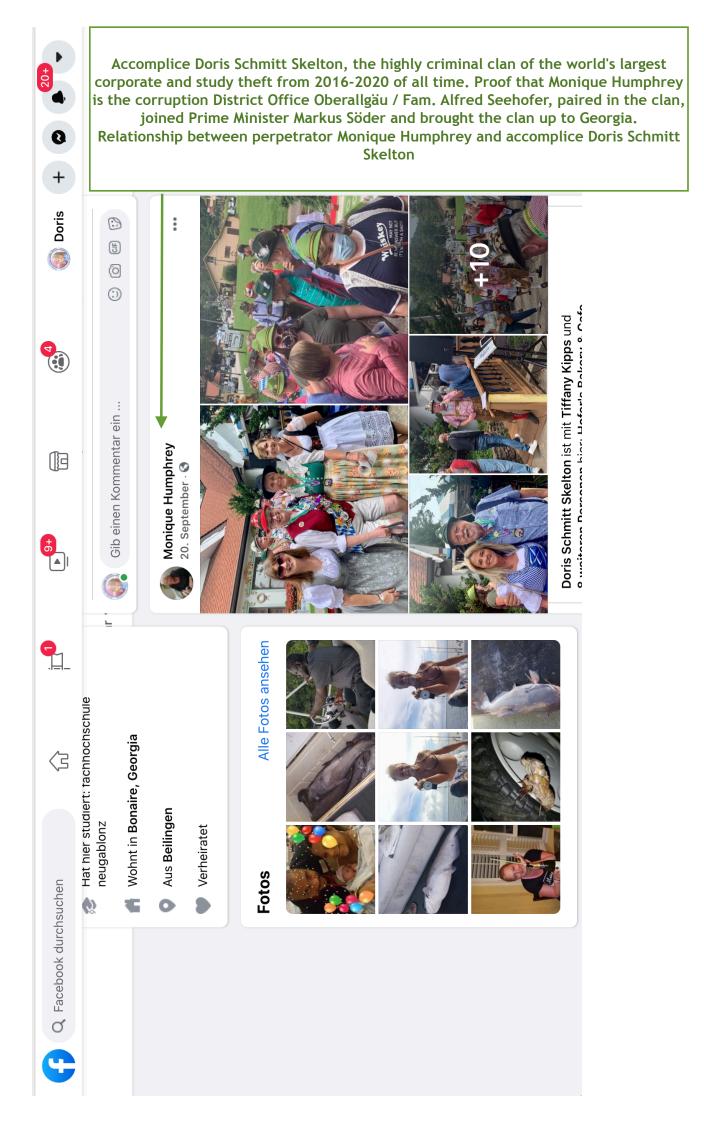

Accomplice Doris Schmitt Skelton, the highly criminal clan of the world's largest corporate and study theft from 2016-2020 of all time.

Proof that Monique Humphrey is the corruption District Office Oberallgäu / Fam. Alfred Seehofer, paired in the clan, joined Prime Minister Markus Söder and brought the clan up to Georgia.

Relationship between perpetrator Monique Humphrey and accomplice Doris Schmitt Skelton Accomplice Doris Schmitt Skelton, the highly criminal clan of the world's largest corporate and study theft from 2016-2020 of all time.

Proof that Monique Humphrey is the corruption District Office Oberallgäu / Fam. Alfred Seehofer, paired in the clan, joined Prime Minister Markus Söder and brought the clan up to Georgia.

Relationship between perpetrator Monique Humphrey and accomplice Doris Schmitt Skelton.